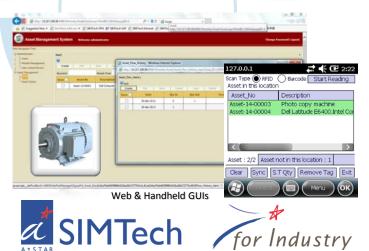

# Inventory Tracking System (ITS)

# <complex-block><complex-block>

To help companies deploy a RFID/ barcode-based Inventory Tracking System (ITS) to better manage, track and audit their inventory and assets to help improve productivity, traceability and minimise errors