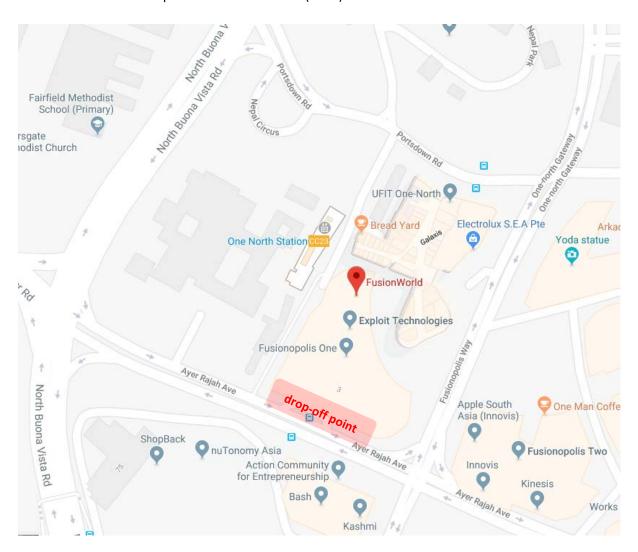

# Drop-off point for private buses, taxis and chauffeured cars

The main drop-off point for Fusionopolis One is along Ayer Rajah Avenue, immediately after INSEAD Asia Campus or one-north station (CC23).

### **Location Map**