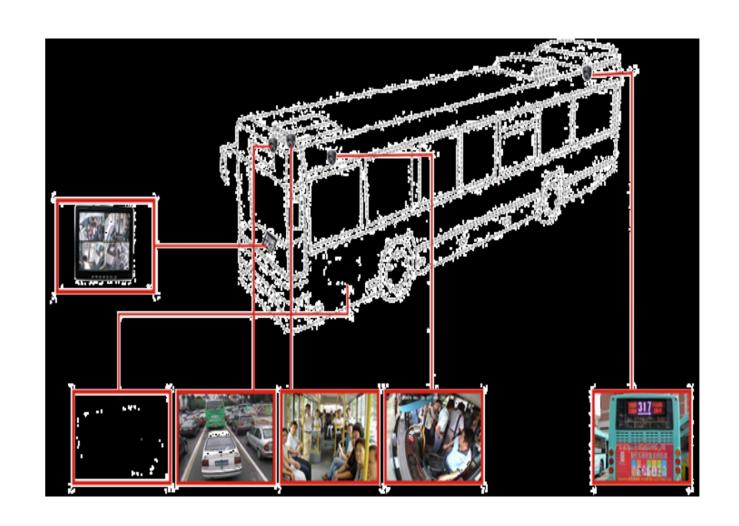

# (From left) 1) Phone notification from parent's SBMS phone application

2) Strategic CCTVs installation to monitor and ensure safety of bus drivers and students

### **OUR SOLUTION**

Our School Bus Management System combines a command centre system, mobile applications for both parents and drivers and an admin portal.

Incorporating CCTV footages, GPS satellite tracking, and RFID technology.