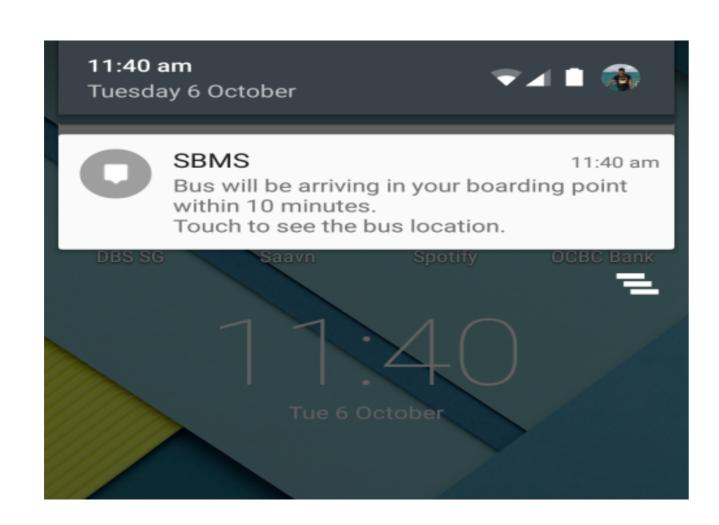

# (From left) 1) Phone notification from parent's SBMS phone application

2) Strategic CCTVs installation to monitor and ensure safety of bus drivers and students