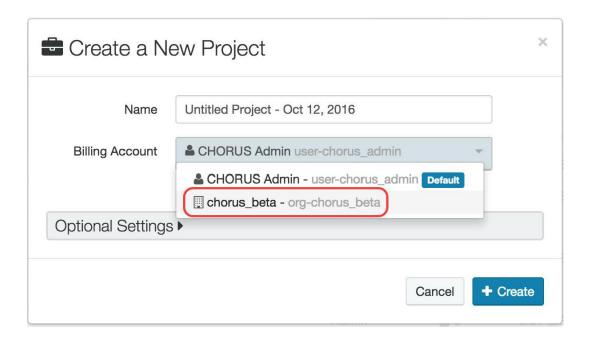

## Creating a Project

- Log into the DNAnexus platform.
- Click the blue "Create New Project" button.
- Select chorus\_beta as the billing account.