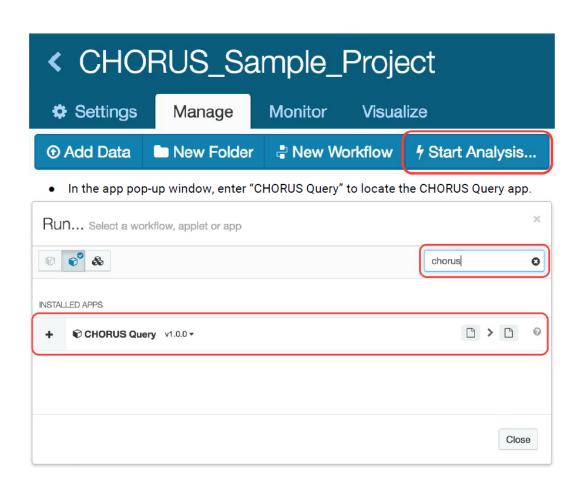

## Using CHORUS Query

• In the newly created project, click the blue "Start Analysis" button.