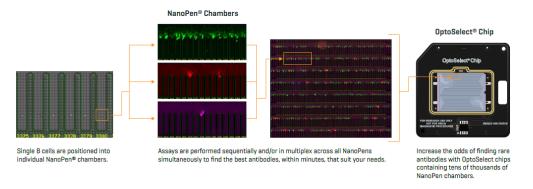

### **Introduction to the Beacon System**

As the demand for antibody therapies grows, so does the need for technologies that can accelerate their discovery. The Bruker Cellular Analysis Beacon® optofluidic system automatically clones tens of thousands of single B cells into NanoPen® chambers in OptoSelect® chips. The small volume of the chambers enables secreted antibody concentrations to reach detectable levels in minutes. Hit panel generation and lead molecule down-selection are performed in just one day. Antigen-specific antibody sequences can then be recovered with high efficiency. This revolutionizes selection of lead molecules against difficult targets. The Beacon system can also be used for single T cell profiling in Cell Therapy as well as Cell Line Development (CLD). We hope to share with you the functionality of this instrument during this event so that you can understand how it can be applied for your research. Visit our website for more information at brukercellularanalysis.com.

#### Functional Screen Tens of Thousands of B Cells on a Chip Simultaneously