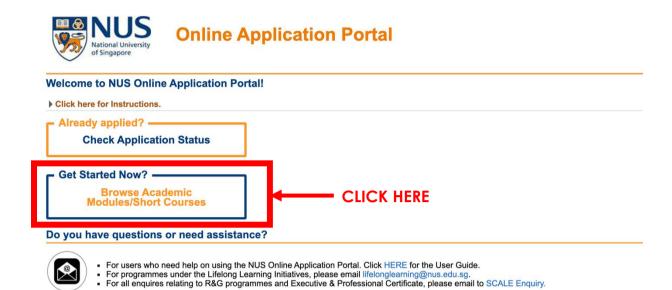

- The online portal can be found at this link: https://bit.ly/SBInnovationWorkshops
- 2. Select "Member of the Public" from the drop-down box
- 3. Click on Short Course/ Modular Course → Applying for myself