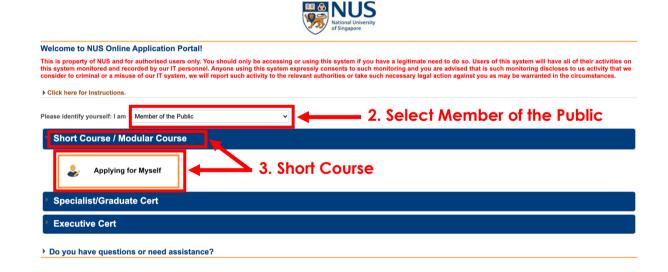

- The online portal can be found at this link: https://bit.ly/SBInnovationWorkshops
- 2. Select "Member of the Public" from the drop-down box
- 3. Click on Short Course/ Modular Course → Applying for myself