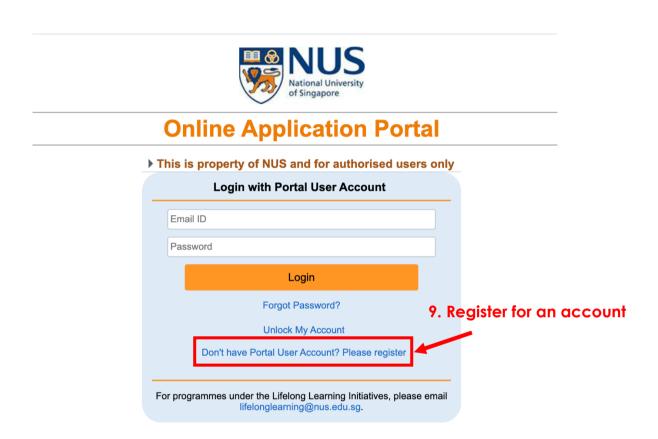

You will then be prompted to log in to your NUS user account. If you don't have one, please continue to point 9. If already have one, you can skip to point 10.

9. Register for an account. Key in all details.

### **Online Application Portal**

> This is property of NUS and for authorised users only **Register New User Account** Please enter the following details to register for a new NUS Online Application User Account. It is critical that you provide accurate information when registering your Account as it will be used for verification against your NUS records. Already have a User Account? Login here Email ID Confirm Email ID --Select Residency Status----Select NID Type--\*Last 4 characters of your National ID (NRIC/FIN/Passpor Date of Birth (DD/MM/YYYY) First Name Last Name Official Name (as reflected in your NRIC/FIN/Passport) NUS Email ID (if any) Login Password Password confirm Register New User Account LOGIN