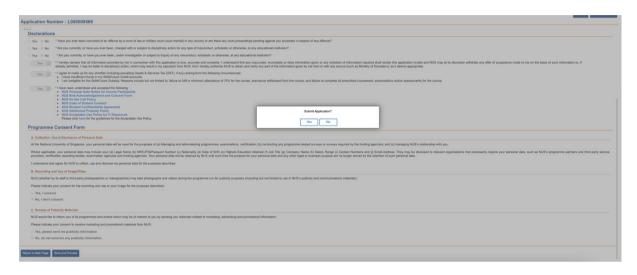

12. Review and confirm all details. Click on "Save and Proceed" and a prompt to submit your application will appear.

13. Your application is submitted, and we will be in touch via email with the payment and course details.