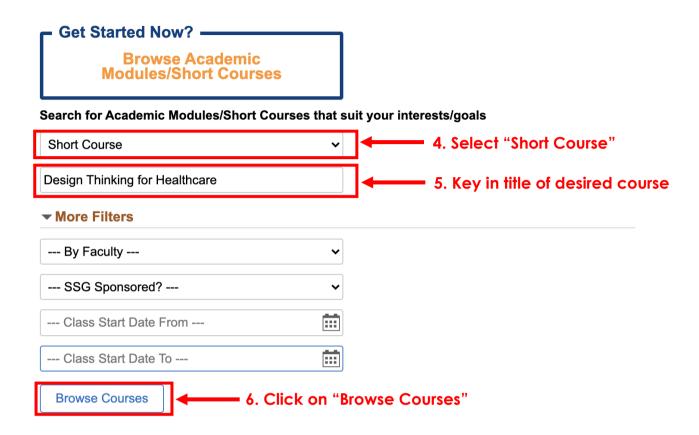

You will be redirected to the NUS application portal.

79 Ayer Rajah Crescent #05-03 A\*START Central Singapore 139955 Tel: +65 8793 6406 www.a-star.edu.sg/SB

- 4. Under "Module/ Course Category" Select "Short Course"
- Key in the title of the desired course under Course Title. For a full list of the courses SB offers through SSG and Duke-NUS, please visit <a href="https://www.a-star.edu.sg/sb/training/healthtech-innovation-training-workshops">https://www.a-star.edu.sg/sb/training/healthtech-innovation-training-workshops</a>
- 6. Select "Browse Courses"