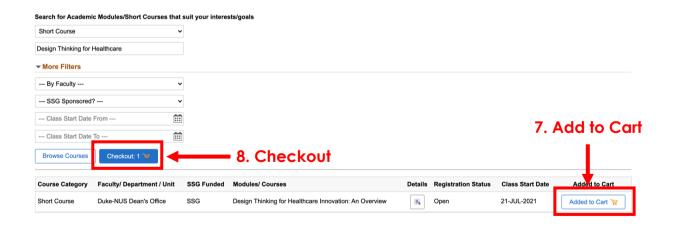

79 Ayer Rajah Crescent #05-03 A\*START Central Singapore 139955 Tel: +65 8793 6406 www.a-star.edu.sg/SB

- 7. Choose the course you want to enrol in and click "Add to Cart:
- 8. Click on "Checkout"

79 Ayer Rajah Crescent #05-03 A\*START Central Singapore 139955 Tel: +65 8793 6406 www.a-star.edu.sg/SB