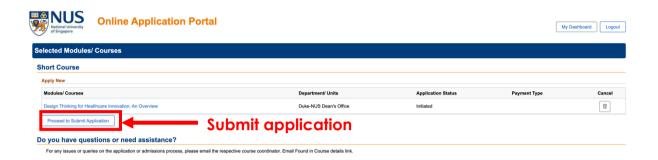

## SINGAPORE BIODESIGN

Singapore Biodesign (SB)

79 Ayer Rajah Crescent #05-03 A\*START Central Singapore 139955 Tel: +65 8793 6406 www.a-star.edu.sg/SB

10. Once done, you will be directed to this portal. Double check that the course selected is correct. Click "Proceed to Submit Application"