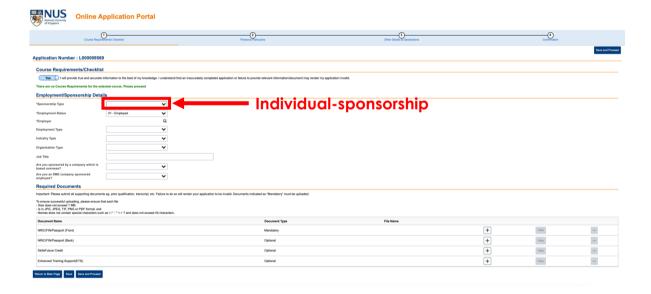

11. You will then be prompted to fill in more details, submit personal particulars and provide declarations and other details.

79 Ayer Rajah Crescent #05-03 A\*START Central Singapore 139955 Tel: +65 8793 6406 www.a-star.edu.sg/SB